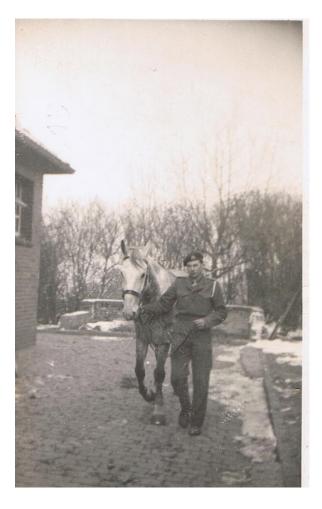

Roy Berry with his mum Winifred Berry nee Bear

Roy and Winifred

Roy played for the Shotley Swifts football team

Roy Berry in uniform

Roy with one of his horses

Roy Berry

Ernest Daines centre with Albert and Fred Clarke