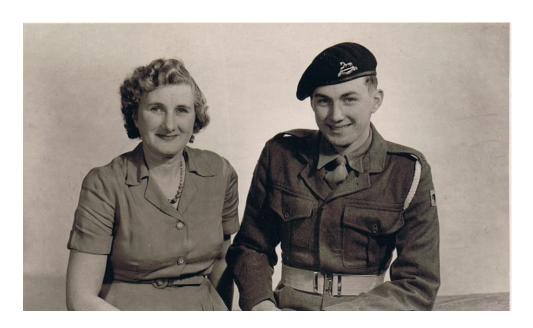

Roy Berry with his mum Winifred Berry nee Bear

Roy and Winifred

Roy played for the Shotley Swifts football team

Roy Berry in uniform

Roy with one of his horses

Roy Berry

Ernest Daines centre with Albert and Fred Clarke