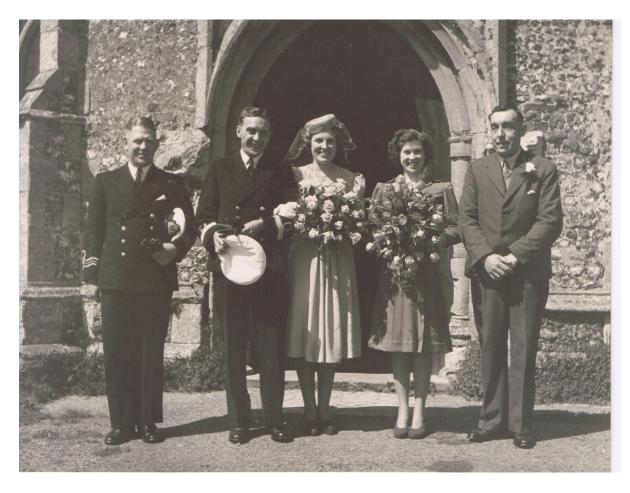

Robert Gardiner marrying Yvonne Clarke with Ethelbert Clarke her father on the right

Harry Storer with his wife Grace nee Clarke and their son Alec

Roy Berry in uniform with his aunt Phyl and her husband Reg Brown