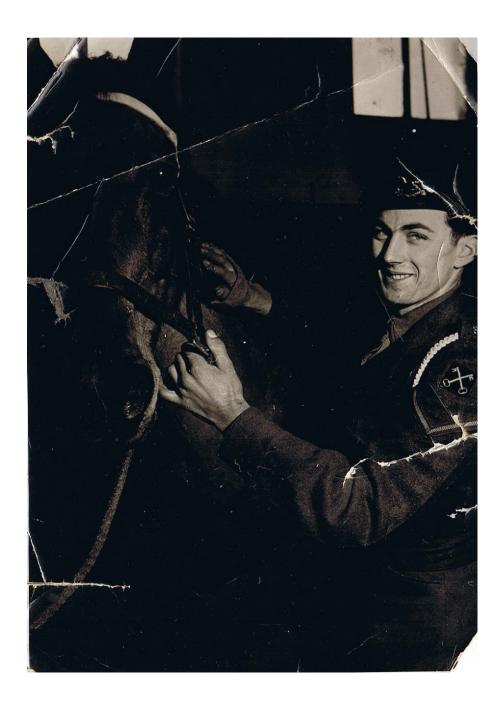

Roy Berry with his mum Winifred Berry nee Bear

Roy and Winifred

Roy played for the Shotley Swifts football team

Roy Berry in uniform

Roy with one of his horses

Roy Berry

Ernest Daines centre with Albert and Fred Clarke