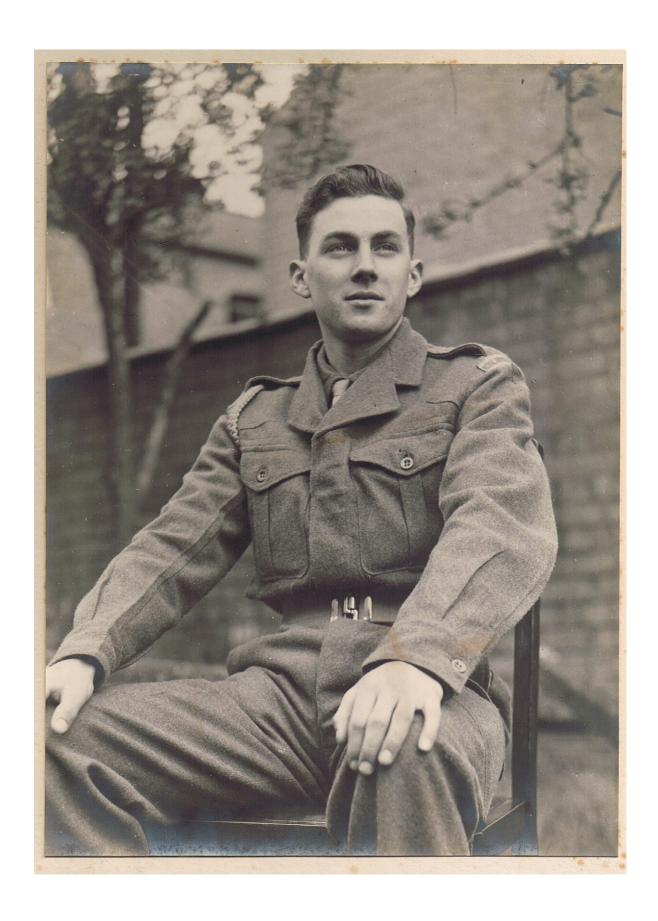

Roy Berry with his mum Winifred Berry nee Bear

Roy and Winifred

Roy played for the Shotley Swifts football team

Roy Berry in uniform

Roy with one of his horses

Roy Berry

Ernest Daines centre with Albert and Fred Clarke