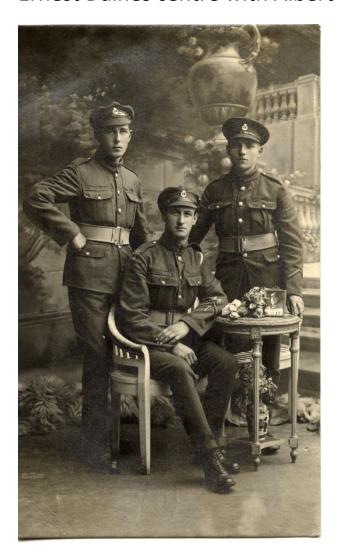

Roy Berry with his mum Winifred Berry nee Bear

Roy and Winifred

Roy played for the Shotley Swifts football team

Roy Berry in uniform

Roy with one of his horses

Roy Berry

Ernest Daines centre with Albert and Fred Clarke